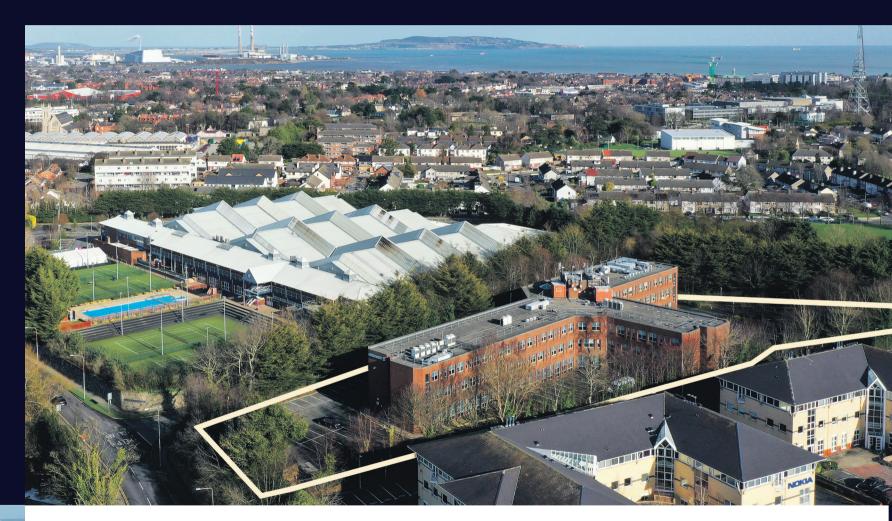

# Beech Hill FOR SALE BY PRIVATE TREATY

**CLONSKEAGH, DUBLIN 4** 

STANDALONE HQ OFFICE BUILDING MIXED USE DEVELOPMENT POTENTIAL OFFICE | RESIDENTIAL

- Prime site extending to 0.80 Ha (1.98 ac).
- Existing standalone office building extending to approx. 4,978 sq m (GIA), together with 154 Car Spaces. Available with Full Vacant Possession.
- Zoned Objective E-"To provide for economic development and employment".
- O'Mahony Pike Feasibility Study available illustrating development potential.