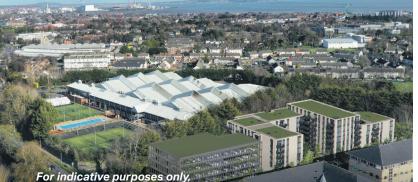

# Beech Hill FOR SALE BY PRIVATE TREATY

**CLONSKEAGH, DUBLIN 4** 

STANDALONE HQ OFFICE BUILDING MIXED USE DEVELOPMENT POTENTIAL OFFICE | RESIDENTIAL

- Prime site extending to 0.80 Ha (1.98 ac).
- Existing standalone office building extending to approx. 4,978 sq m (GIA), together with 154 Car Spaces. Available with Full Vacant Possession.
- Zoned Objective E-"To provide for economic development and employment".
- O'Mahony Pike Feasibility Study available illustrating development potential.